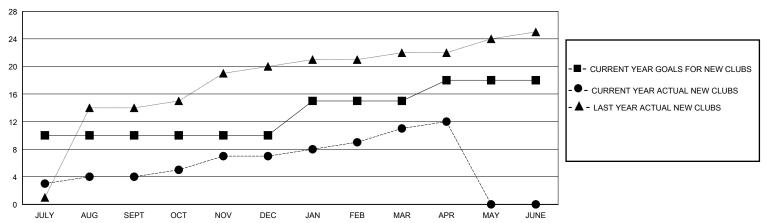

## GOALS AND ACTUAL NEW CLUBS CUMULATIVE

## District 325 M

Results as of: 4/30/2024

| GMT: LOCATION NEPAL GMT | CA |
|-------------------------|----|
|-------------------------|----|

| Clubs                 |               |           |               | Members       |                       |                         |                                                    |
|-----------------------|---------------|-----------|---------------|---------------|-----------------------|-------------------------|----------------------------------------------------|
| RESULTS FOR 2023-2024 |               |           |               |               | RESULTS F             | OR 2023-2024            |                                                    |
| QUARTER               | NEW CLUB GOAL | NEW CLUBS | DROPPED CLUBS | QUARTER MEMB  | ER GROWTH NET<br>GOAL | MEMBER GROWTH<br>ACTUAL | DROPPED<br>MEMBERS ACTUAL<br>(including transfers) |
| JULY/AUG/SEPT         | 10            | 4         | 3             | JULY/AUG/SEPT | 85                    | 266                     | 117                                                |
| OCT/NOV/DEC           | 0             | 3         | 8             | OCT/NOV/DEC   | 120                   | 167                     | 153                                                |
| JAN/FEB/MAR           | 5             | 4         | 0             | JAN/FEB/MAR   | 25                    | 215                     | 78                                                 |
| APR/MAY/JUNE          | 3             | 1         | 1             | APR/MAY/JUNE  | 10                    | 64                      | 26                                                 |