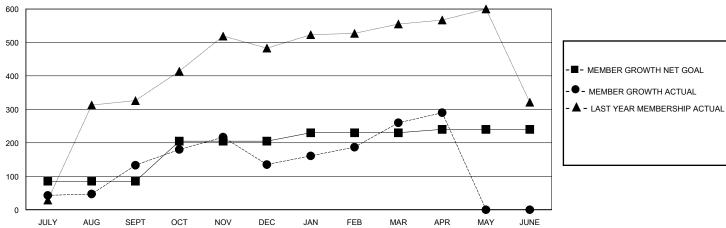

## GOALS AND ACTUAL MEMBERS CUMULATIVE

| DROPPED CLUBS: 12 |     | 96 CLUBS OF 147 ADDED 1 OR MORE<br>NEW MEMBERS | GENDER DISTRIBUTION  MALE 2,257 (68.56%) |                |       |
|-------------------|-----|------------------------------------------------|------------------------------------------|----------------|-------|
| DROPPED MEMBERS   |     |                                                | FEMALE                                   | 1,034 (31.41%) |       |
| DECEASED          | 0   | CLICK HERE FOR CUMULATIVE                      | TOTAL FAMILY UNIT MEMBERS                |                | 3,164 |
| CLUB CANCELLED    | 104 | MEMBERSHIP DATA                                | FAMILY MEMBERS PAYING HALF               |                | 0.440 |
| OTHER             | 270 |                                                |                                          |                | 2,413 |
| TOTAL             | 374 |                                                | 5020                                     |                |       |

## District 325 M

Results as of: 4/30/2024

| GMT: LOCATION NEPAL GMT | CA |
|-------------------------|----|
|-------------------------|----|

| Clubs                 |               |           |               | Members       |                       |                         |                                                    |
|-----------------------|---------------|-----------|---------------|---------------|-----------------------|-------------------------|----------------------------------------------------|
| RESULTS FOR 2023-2024 |               |           |               |               | RESULTS F             | OR 2023-2024            |                                                    |
| QUARTER               | NEW CLUB GOAL | NEW CLUBS | DROPPED CLUBS | QUARTER MEMB  | ER GROWTH NET<br>GOAL | MEMBER GROWTH<br>ACTUAL | DROPPED<br>MEMBERS ACTUAL<br>(including transfers) |
| JULY/AUG/SEPT         | 10            | 4         | 3             | JULY/AUG/SEPT | 85                    | 266                     | 117                                                |
| OCT/NOV/DEC           | 0             | 3         | 8             | OCT/NOV/DEC   | 120                   | 167                     | 153                                                |
| JAN/FEB/MAR           | 5             | 4         | 0             | JAN/FEB/MAR   | 25                    | 215                     | 78                                                 |
| APR/MAY/JUNE          | 3             | 1         | 1             | APR/MAY/JUNE  | 10                    | 64                      | 26                                                 |